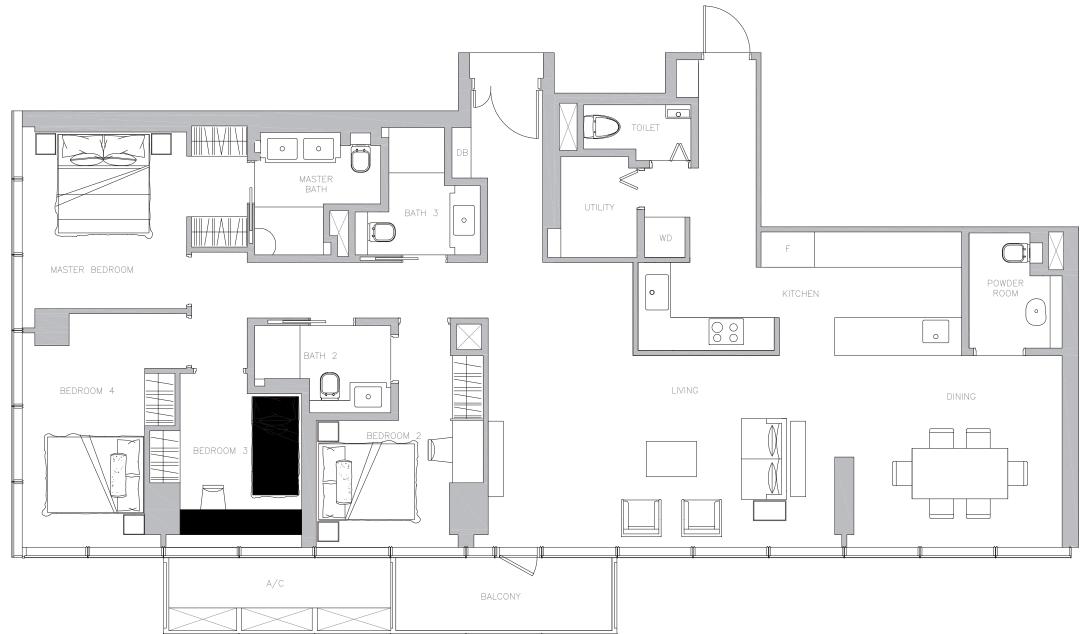

## 4 BEDROOM TYPE C4-1

185 sqm/1991 sqft unit 58-02 unit 59-02 unit 60-02 unit 61-02